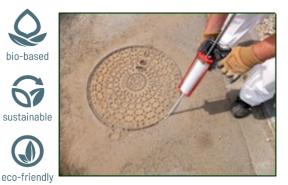

## SECURITY STAMP LIDS CABLE LOCK

\*Technique validated by ORANGE

Sealing with **SOUPLETHANE UR 5 PUTTY\* resin** 

## BENEFITS

• STRONG ADHESION of SOUPLETHANE UR 5 PUTTY resin

• **GUARANTEE OF TAMPER-EVIDENTNESS** in the lid seal.

(it would take an effort of 5 to 10 tons to unseal the lid).

• **GUARANTEE OF THE TIGHTNESS OF THE BUFFERS,** avoiding any infiltration into the inspection chambers.

Comp. A / Comp. B = 4/1 in volume

FAST APPLICATION with a gun and 1 two-component cartridge of SOUPLETHANE UR 5 PUTTY resin - Complete absence of withdrawal

**POT LIFE** : 10 min **RECOVERY TIME**: 4 hours **DRYING TIME**: 24 h