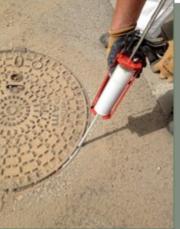

## SECURITY STAMP LIDS CABLE LOCK

\*Technique validated by ORANGE

Sealing with **SOUPLETHANE UR 5 PUTTY\* resin** 

Comp. A / Comp. B = 4/1 in volume

FAST APPLICATION with a gun and 1 two-component cartridge of SOUPLETHANE UR 5 PUTTY resin - Complete absence of withdrawal

**POT LIFE** : 10 min **RECOVERY TIME**: 4 hours **DRYING TIME**: 24 h