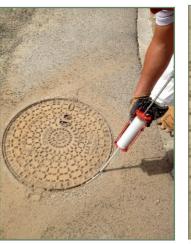

## SECURITY STAMP LIDS CABLE LOCK

\*Technique validated by ORANGE

Sealing with **SOUPLETHANE UR 5 PUTTY\* resin** 

Comp. A / Comp. B = 4/1 in volume

FAST APPLICATION with a gun and 1 two-component cartridge of SOUPLETHANE UR 5 PUTTY resin - Complete absence of withdrawal

**POT LIFE** : 10 min **RECOVERY TIME**: 4 hours **DRYING TIME**: 24 h