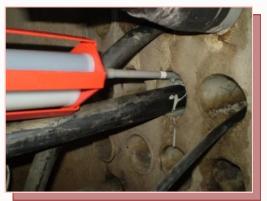

## SECURING AGAINST THEFT OF MANHOLES COVERS

OBTURATION OF ALVEOLS AND ANTI-LOCKING
ANTI - REPTATION OF CABLES