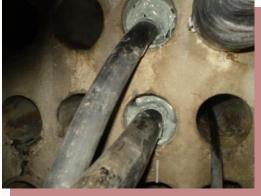

## SECURING AGAINST THEFT OF MANHOLES COVERS

OBTURATION OF ALVEOLS AND ANTI-LOCKING
ANTI - REPTATION OF CABLES