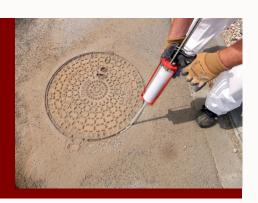

## Sealing of manholes lids or covers with SOUPLETHANE UR 5 PUTTY\* resin

\*Technique validated by France TELECOM / ORANGE

THE STRONG BONDING of SOUPLETHANE UR 5 PUTTY resin in the lid seal guarantees the inviolability of the cover (an effort of 5 to 10 tons should be done to unseal the cover)

QUICK APPLICATION with a gun and 1 bi-component cartridge of

SOUPLETHANE UR 5 PUTTY resin

Eg consumption : application with 1 cartridge :

width : 1 cm - depth : 0.5 cm = 8 linear meters

- QUICK SEALING

- Implementation by all times

Complete absence of withdrawal.

- GUARANTEES THE TIGHTNESS OF

Road sealing

THE LID, avoiding any infiltration in visiting rooms.

KEMICA COATINGS
Z.A. du BOIS GUESLIN
28630 MIGNIERES
tel. 02 37 26 33 56
info@kemica-coatings.com
site: kemica.fr